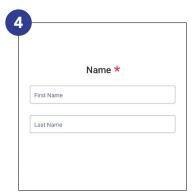

**STEP 4** Enter your name and location information

**STEP 5** Select **"Customer and Property Safety"** under survey type. Please note required fields are marked with \*

**STEP 6** Review restaurant exterior conditions and add photos with the use of the camera on your mobile device  