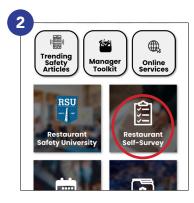

**STEP 1** Search for "Profit From Safety" in your app store to download our mobile app

**STEP 2** Click on "Restaurant Self-Survey"

**STEP 3** Under Virtual Self-Survey Options, Click on "Quick Service"