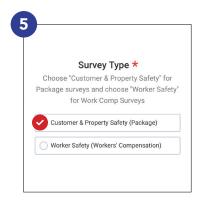

**STEP 4** Enter your name and location information

**STEP 5** Select **"Customer and Property Safety"** under survey type. Please note required fields are marked with \*

**STEP 6** Review restaurant exterior conditions and add photos with the use of the camera on your mobile device  