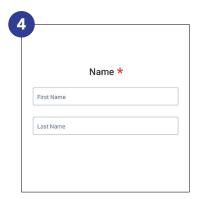

**STEP 4** Enter your name and location information

**STEP 5** Select "Worker **Safety**" under survey type. Please note required fields are marked with \*

**STEP 6** Review personal protective equipment (PPE) and add photo with the use of the camera on your mobile device