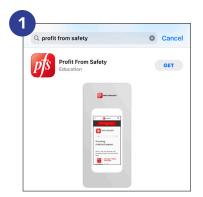

## **Worker Safety**

**STEP 1** Search for "Profit From Safety" in your app store to download our mobile app

**STEP 2** Click on "Restaurant Self-Survey"

**STEP 3** Under Virtual Self-Survey Options, Click on "Quick Service"