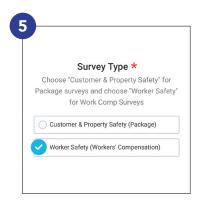

**STEP 4** Enter your name and location information

**STEP 5** Select "Worker **Safety**" under survey type. Please note required fields are marked with \*

**STEP 6** Review personal protective equipment (PPE) and add photo with the use of the camera on your mobile device