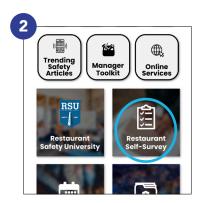

## **Worker Safety**

**STEP 1** Search for "Profit From Safety" in your app store to download our mobile app

**STEP 2** Click on "Restaurant Self-Survey"

**STEP 3** Under Virtual Self-Survey Options, Click on "Quick Service"