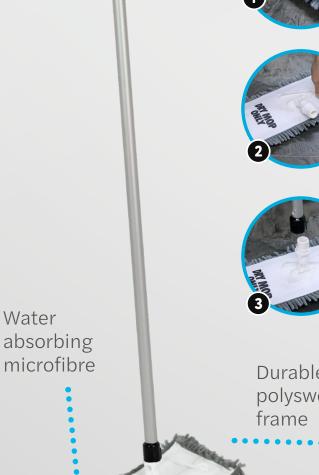

compared to wet mopping only

- > Fast and effective drying of hard floors
- Colour coded

Мор

- > 100% microfiber with rapid absorption
- > Interchange compatible
- > Low profile with flexible positioning
- Launderable

920040 / 53" Interchange Handle Wringer: 00243-084

920030 / 16" Polysweep Frame Wringer: 04094-090

994167 / Super Drying Flat Mop Wringer: 00242-007