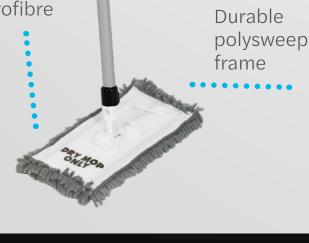

compared to wet mopping only

- > Fast and effective drying of hard floors
- Colour coded

Мор

- > 100% microfiber with rapid absorption
- > Interchange compatible
- > Low profile with flexible positioning
- Launderable

920040 / 53" Interchange Handle Wringer: 00243-084

920030 / 16" Polysweep Frame Wringer: 04094-090

994167 / Super Drying Flat Mop Wringer: 00242-007