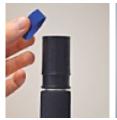

#### Preparation:

Fill Rapid Mop bottle with the approved floor cleaner

Place coloured ring to match area to be cleaned (only once)

Remove cap and Screw in cap and fill handle

your ready to go

Frame & Handle