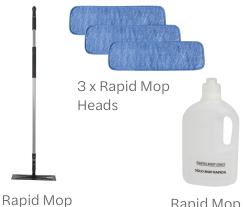

McDonald's US Equipment Systems is pleased to announce the approval and release of a new optional Rapid Mop System from SYR. This product was designed to quickly clean lobby areas in periods of high traffic or where using a standard wet mop in the middle of the day does not make sense. The Rapid mop provides quick and effective cleaning while leaving the floor clean and dry with minimal effort. The mop handle includes an interior chamber for dispensing solution directly on the floor which prevents product waste. The Rapid Mop is also color coded for easy use in multiple restaurant zones.

The new Rapid Mop System is being manufactured for the McDonald's System by SYR and will be available as an optional item for restaurant resupply from both Franke and H & K. The pertinent information is as follows:

| Item Number | Description                            | Ex-Works KES<br>Price | Ex-Works<br>Location | Minimum<br>Order Quantity | EIS Links            |
|-------------|----------------------------------------|-----------------------|----------------------|---------------------------|----------------------|
| 993493      | Rapid Mop<br>Frame & Handle            | \$19.00               | St. Joseph, MO       | 1 each                    | RM Frame &<br>Handle |
| 993103      | Microfiber Mop<br>Head (pack of<br>10) | \$16.30               | St. Joseph, MO       | 1 each                    | RM Mop head          |

### What's included in your opening package:

Rapid Mop Fill Bottle