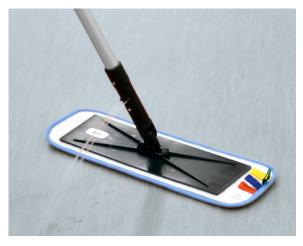

McDonald's US Equipment Systems is pleased to announce the approval and release of a new optional Rapid Mop System from SYR. This product was designed to quickly clean lobby areas in periods of high traffic or where using a standard wet mop in the middle of the day does not make sense. The Rapid mop provides quick and effective cleaning while leaving the floor clean and dry with minimal effort. The mop handle includes an interior chamber for dispensing solution directly on the floor which prevents product waste. The Rapid Mop is also color coded for easy use in multiple restaurant zones.

# **HOW TO USE THE RAPID MOP**

#### Preparation:

Fill Rapid Mop bottle with the approved floor cleaner

Place coloured ring to match area to be cleaned (only once)

Remove cap and Screw in cap and fill handle

your ready to go

Frame & Handle

Pressing the button on top of the handle releases the floor cleaner

White arrows indicate directional flow of chemicals

Use the Rapid Mop in a figure of 8 motion or back and forth

For baseboard flip the head onto its side