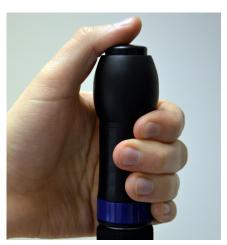

Pressing the button on top of the handle releases the floor cleaner

White arrows indicate directional flow of chemicals

Use the Rapid Mop in a figure of 8 motion or back and forth

For baseboard flip the head onto its side