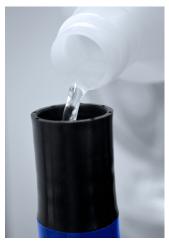

### What's included in your opening package:

Rapid Mop Fill Bottle

#### Preparation:

Fill Rapid Mop bottle with the approved floor cleaner

Place coloured ring to match area to be cleaned (only once)

Remove cap and Screw in cap and fill handle

your ready to go

Frame & Handle