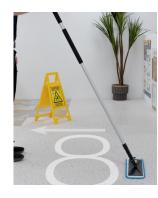

McDonald's US Equipment Systems is pleased to announce the approval and release of a new optional Rapid Mop System from SYR. This product was designed to quickly clean lobby areas in periods of high traffic or where using a standard wet mop in the middle of the day does not make sense. The Rapid mop provides quick and effective cleaning while leaving the floor clean and dry with minimal effort. The mop handle includes an interior chamber for dispensing solution directly on the floor which prevents product waste. The Rapid Mop is also color coded for easy use in multiple restaurant zones.

## NABIT Update Template SYR Rapid Mop February 2014

993103 / Microfiber Mop Head (10pk)

| What's new?                           | The SYR Rap Mop System is designed to be used in lobby areas when regular wet mopping is not required or possible due to high customer traffic.                                                                                                                                                                                                                                                   |  |
|---------------------------------------|---------------------------------------------------------------------------------------------------------------------------------------------------------------------------------------------------------------------------------------------------------------------------------------------------------------------------------------------------------------------------------------------------|--|
| What are the benefits?                | <ul> <li>Faster cleaning than traditional mopping</li> <li>Works with current approved floor care products</li> <li>Uses the minimum amount of moisture required to effectively clean floors, keeping floors dryer and safer than traditional mopping</li> <li>Color coded for restaurant zone cleaning</li> <li>Mop heads can be laundered with grill and bar clothes up to 300 times</li> </ul> |  |
| How do I get started/<br>implemented? | Restaurants should order this new product from your local KES or DC and use as instructed to enhance daily floor cleaning procedures.                                                                                                                                                                                                                                                             |  |
| How do I get this product?            | These products can be ordered through your KES, local Distribution Center or via the SpendSmart MarketPlace.                                                                                                                                                                                                                                                                                      |  |
| What is the timing?                   | These tools will be available for restaurant purchase immediately.                                                                                                                                                                                                                                                                                                                                |  |
| What is the cost?                     | For part numbers and pricing details please contact your KES or local DC.                                                                                                                                                                                                                                                                                                                         |  |