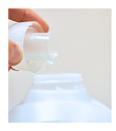

#### Preparation:

Fill Rapid Mop bottle with the approved floor cleaner

Place coloured ring to match area to be cleaned (only once)

Remove cap and Screw in cap and fill handle

your ready to go

Frame & Handle