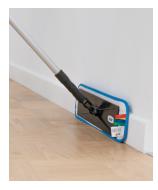

McDonald's US Equipment Systems is pleased to announce the approval and release of a new optional Rapid Mop System from SYR. This product was designed to quickly clean lobby areas in periods of high traffic or where using a standard wet mop in the middle of the day does not make sense. The Rapid mop provides quick and effective cleaning while leaving the floor clean and dry with minimal effort. The mop handle includes an interior chamber for dispensing solution directly on the floor which prevents product waste. The Rapid Mop is also color coded for easy use in multiple restaurant zones.

# **HOW TO USE THE RAPID MOP**

#### Preparation:

Fill Rapid Mop bottle with the approved floor cleaner

Place coloured ring to match area to be cleaned (only once)

Remove cap and Screw in cap and fill handle

your ready to go

Frame & Handle

Pressing the button on top of the handle releases the floor cleaner

White arrows indicate directional flow of chemicals

Use the Rapid Mop in a figure of 8 motion or back and forth

For baseboard flip the head onto its side