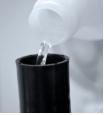

#### Preparation:

Fill Rapid Mop bottle with the approved floor cleaner

Place coloured ring to match area to be cleaned (only once)

Remove cap and Screw in cap and fill handle

your ready to go

Frame & Handle