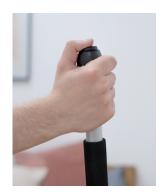

Pressing the button on top of the handle releases the floor cleaner

White arrows indicate directional flow of chemicals

Use the Rapid Mop in a figure of 8 motion or back and forth

For baseboard flip the head onto its side