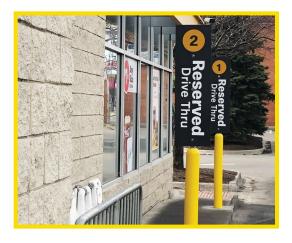

# **BOLLARD SIGN SYSTEMS**

- Protects your storefront from crashes and keeps your business operable.
- Increases visibility to prevent damage
- Adjustable sign brackets for any size sign
- Add signage to your protective steel bollards with this permanent system
- Can be made with impact Rated C40 Bollards

#### **Standout Signage That Stands Up to the Elements!**