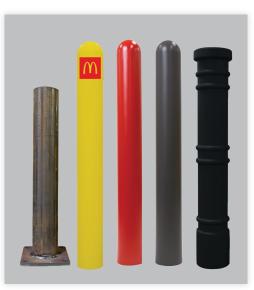

### **STEEL BOLLARDS**

Plated or Cored

4" - 8" Steel Bollards

Sch. 40 & 80 - Crash Rated

McDonald's Spec'd Bollard Covers

CONTACT US 1- 800-731-1722 INFO@IDEALSHIELD.COM

2525 Clark St. Detroit, MI 48209 www.idealshield.com