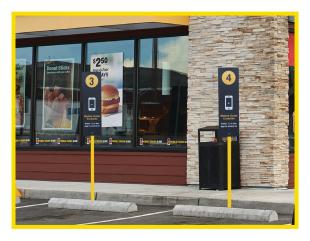

# **BOLLARD SIGN SYSTEMS**

- Protects your storefront from crashes and keeps your business operable.
- Increases visibility to prevent damage
- Adjustable sign brackets for any size sign
- Add signage to your protective steel bollards with this permanent system
- Can be made with impact Rated C40 Bollards

#### Need replacement parts? Call to order extra bases and poles today!

<u>SIGN POST</u>

- Steel sign post sleeved in plastic
- Available in custom heights
- Base flange or cored-in
- Adjustable sign brackets for any size sign
- 8 different post colors