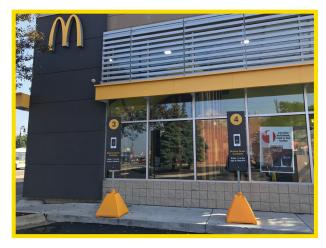

# SIGN BASE SYSTEMS

- Easy installation
- No special equipment needed
- Reduced freight
- Made of LDPE Plastic; Never Paint Again
- Wheels optional for easy portability
- Adjustable sign brackets for any size sign
- Fill material: water, base gel, sand,
- concrete, or pea gravel
- Standard or custom colors available