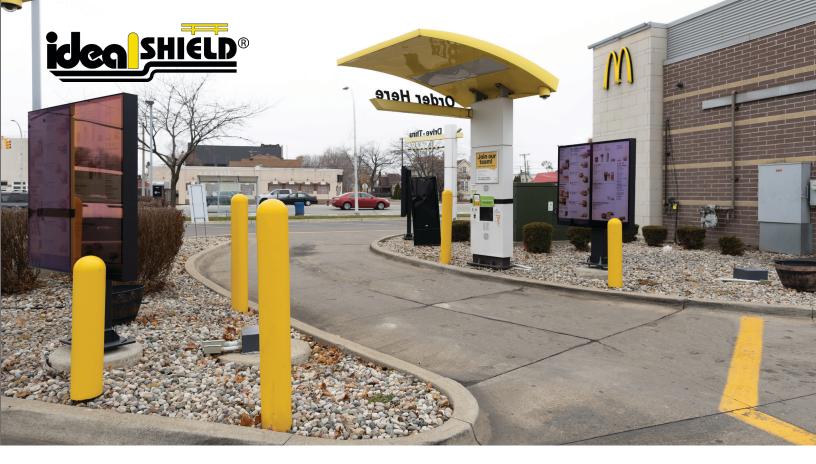

# **PROPERLY PROTECT YOUR PROPERTY**

**AVOID BUSINESS INTERRUPTION AND EXCESSIVE DAMAGE** 

#### STOREFRONT • MENU BOARDS • GAS METERS • SPEAKER SYSTEMS

### **STEEL BOLLARDS**

Plated or Cored

4" - 8" Steel Bollards

Sch. 40 & 80 - Crash Rated

McDonald's Spec'd Bollard Covers

CONTACT US 1- 800-731-1722 INFO@IDEALSHIELD.COM

2525 Clark St. Detroit, MI 48209 www.idealshield.com

### **KEEP YOUR PARKING LOT ORGANIZED AND SAFE**