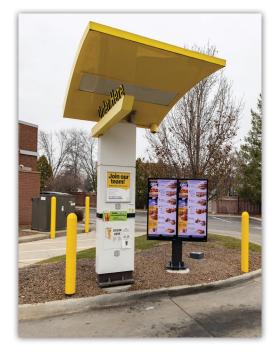

# **BOLLARD SIGN SYSTEMS**

- Protects your storefront from crashes and keeps your business operable.
- Increases visibility to prevent damage
- Adjustable sign brackets for any size sign
- Add signage to your protective steel bollards with this permanent system
- Can be made with impact Rated C40 Bollards

#### **Standout Signage That Stands Up to the Elements!**